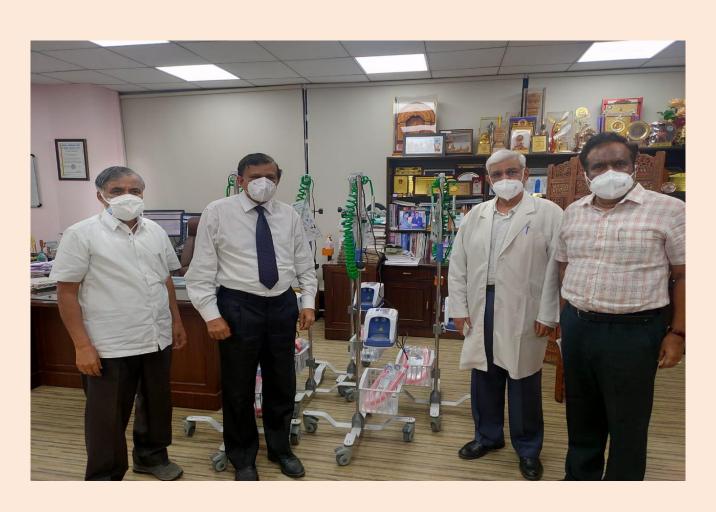

# CONTRIBUTION OF OXYGEN CONCENTRATORS BY SRI. BHASKER BHANDARY, SENIOR DIRECTOR-HUMAN RESOURCES ACER INDIA PVT. LTD

## CONTRIBUTION OF OXYGEN CONCENTRATORS BY MR. MOHIT AGARWAL ROTARY BENGALURU DISHA

# DONATION OF HIGH FLOW NASAL CANNULA THERAPY UNITS BY ROTARY BANGALORE SOUTHWEST CHARITABLE TRUST & PROJECT STEP ONE TRUST