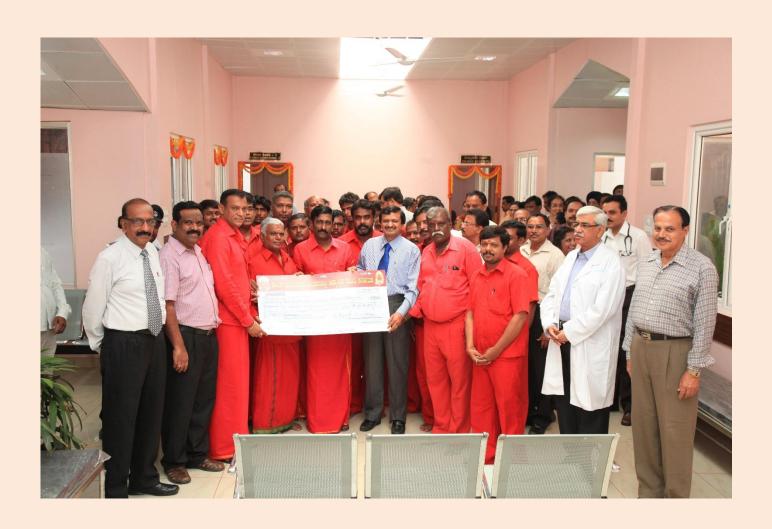

### DR. SATHYAVATHI RS. 5 LAKHS DONATION ON 21.10.2017

SRI. RAKSHITH JAYGIRISH OF MELMARAVATHUR ADIPARASHAKTHI SPIRITUAL

MOVEMENT TRUST, DONATES RS. 10 LAKHS TO DR. C.N.MANJUNATH, DIRECTOR, SRI

JAYADEVA INSTITUTE OF CARDIOVASCULAR SCIENCES AND RESEARCH, BENGALURU

ON 10.07.2015 TOWARDS POOR PATIENT FUND.