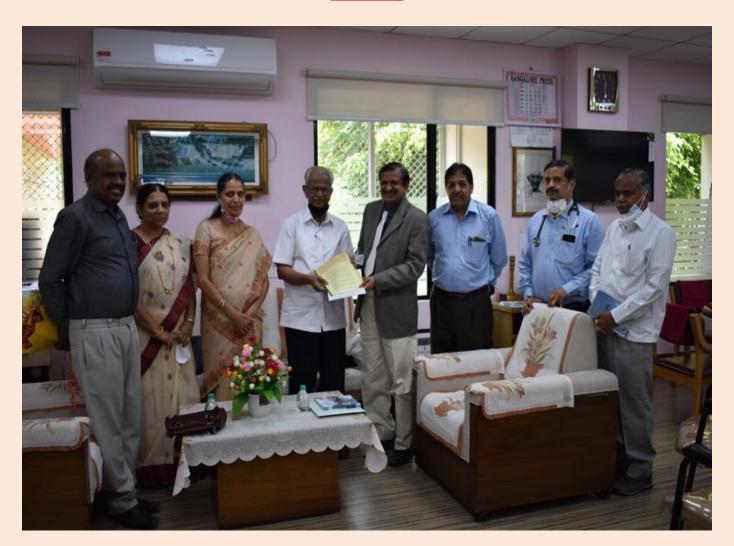

# SHARADHA CHARITABLE TRUST DHARWAD HANDING OVER A CHEQUE OF RS. 23, 50,000/- TOWARDS (2DECHOCARDIOGRAPHY COLOR DOPPLER ECHO)

Photo Details. Prof. Dwarkanath, Honorary Secretary, Smt. Lakshmi Narasu, Vice-Chairman, Sri.

Hariprasad, Joint Secretary, Sri. Deshpande Treasurer, Smt. Prasanna Kumari, Managing Committee

Member, Smt. Shobha Naik, Managing Committee Member Handing Over A Cheque To

Dr. C N Manjunath, Director Sjicr, Dr. S.Shankar, Ms, Sjicr, Sri. Chikkathimmaiah, Cao, Sjicr.