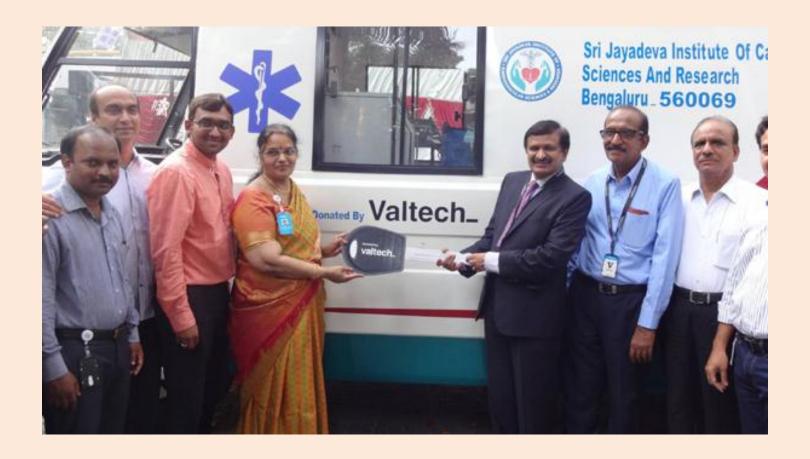

### HIGH TECH AMBULANCE DONATED BY VALTECH INDIA TO SRI JAYADEVA INSTITUTE OF CARDIOVASCULAR SCIENCES AND RESEARCH, BENGALURU.

From Left: Managing Director, Smt. Sujatha Balakrishnan, Csr - Chairman Sri. Prakash
Achar Handing Over The Key To Dr. C.N.Manjunath, Director Sjicr Along With Dr.

A.M.Jagadeesh