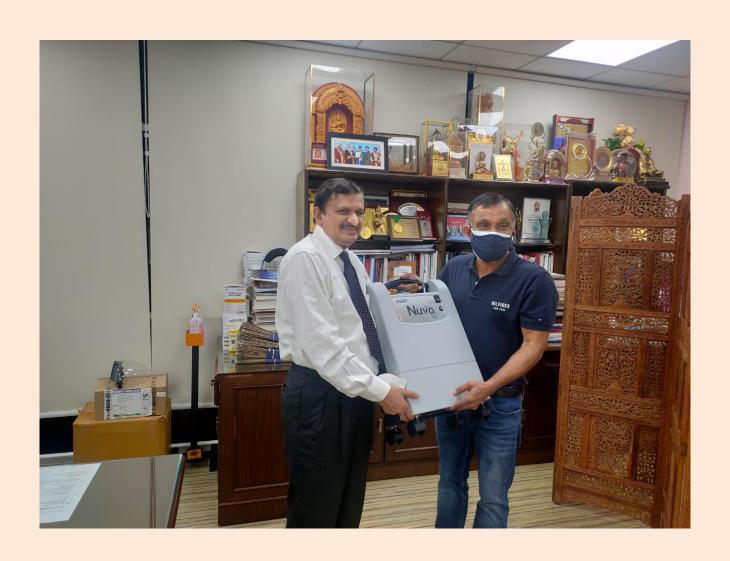

# CONTRIBUTION OF OXYGEN CONCENTRATORS BY SRI. BHASKER BHANDARY, SENIOR DIRECTOR-HUMAN RESOURCES ACER INDIA PVT. LTD