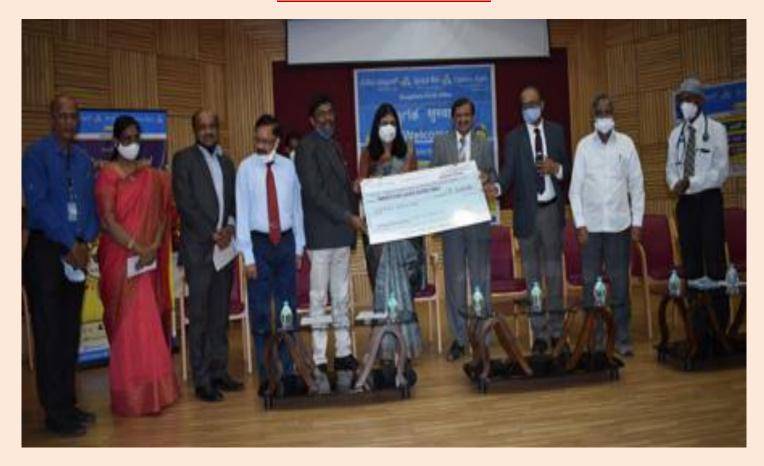

### NATIONAL PUBLIC SCHOOL DONATED RS. 15 LAKHS TOWARDS POOR PATIENT'S TREATMENT FUND ON 02.04.2021.

Photo: Dr.K.P.Gopalkrishna, Chairman- National Public School Handing Over Cheque Of Rs. 15 Lakhs To Dr. C N Manjunath, Director Sjicr Along With Ms. Bindu.