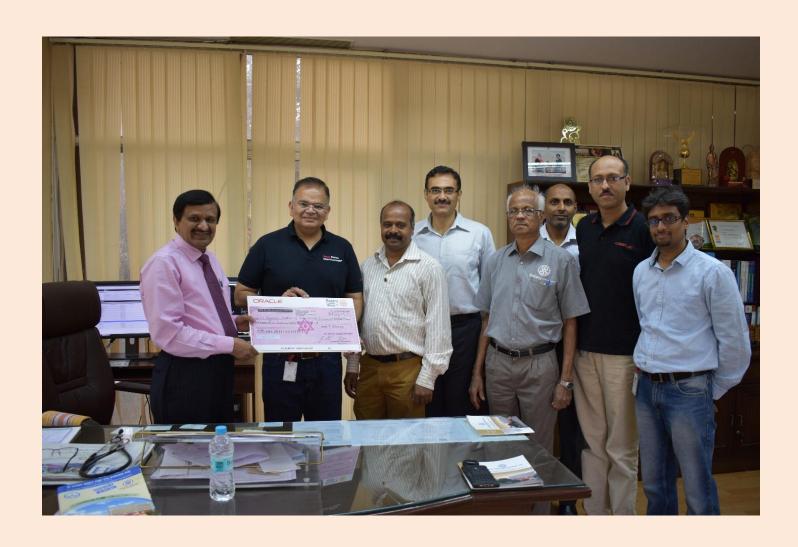

### DR. C.N.MANJUNATH, DIRECTOR, SJICR AND MR. SANJAY BHAT FROM INFOSYS FOUNDATION.

Smt. Sudha Murty Chairperson, Infosys Foundation, Donated A High Tech Ambulance

To Sri Jayadeva Institute Of Cardiovascular Sciences & Research, Bengaluru On

13.02.2021