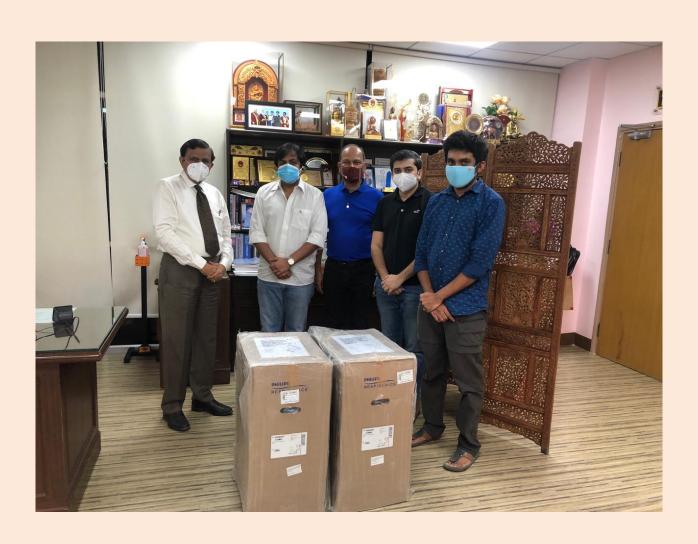

# CONTRIBUTION OF OXYGEN CONCENTRATORS BY SRI. BHASKER BHANDARY, SENIOR DIRECTOR-HUMAN RESOURCES ACER INDIA PVT. LTD

## CONTRIBUTION OF OXYGEN CONCENTRATORS BY MR. MOHIT AGARWAL ROTARY BENGALURU DISHA

# DONATION OF HIGH FLOW NASAL CANNULA THERAPY UNITS BY ROTARY BANGALORE SOUTHWEST CHARITABLE TRUST & PROJECT STEP ONE TRUST