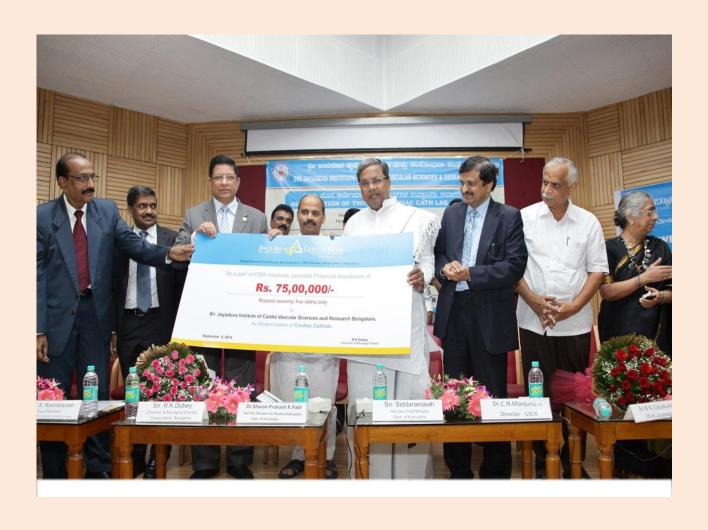

CHELARAM KRIPLANI AND MR. MAHESHWARI FROM HAVE HEART FOUNDATION(HAHF) DONATED RS. 1.5 CRORES SINCE 2 YEARS (2011-12 AND 2012-13)



### **DONORS FROM HAVE HEART FOUNDATION**



### **HEALTHY HEARTS ASSOCIATION DONATION 2016**



## BANGALORE MILK UNION LIMITED (BANGALORE DIARY) PRESIDENT SRI. K. RAMESH AND BOARD DIRECTORS HAS DONATED RS. 26.88 LAKHS TO SRI JAYADEVA INSTITUTE OF CARDIOVASCULAR SCIENCES AND RESEARCH, BANGALORE.



### HIGH TECH AMBULANCE DONATED BY VALTECH INDIA TO SRI JAYADEVA INSTITUTE OF CARDIOVASCULAR SCIENCES AND RESEARCH, BENGALURU.



From Left: Managing Director, Smt. Sujatha Balakrishnan, Csr - Chairman Sri. Prakash
Achar Handing Over The Key To Dr. C.N.Manjunath, Director Sjicr Along With Dr.

A.M.Jagadeesh

### CANARA BANK DONATED RS 75 LAKHS TO SJICR 08.09.2014



#### MICRO LABS MD, DILIP SURANA DONATED RS. 1 CRORE.01.02.2018



# STATE BANK OF MYSORE – DONATES HIGH-TECH AMBULANCE TO KALABURAGI BRANCH OF SRI JAYADEVA INSTITUTE OF CARDIOVASCULAR SCIENCES AND RESEARCH.



Photo: Dr. C.N.Manjunath, Director Sjicr Along With Sbm Officials Smt. Vijayalakshmi.P.

Deputy General Manager, Sri. V.V.Deshapande, Smt. Rama.H.J

# CONTRIBUTION OF OXYGEN CONCENTRATORS BY SRI. BHASKER BHANDARY, SENIOR DIRECTOR-HUMAN RESOURCES ACER INDIA PVT. LTD



## CONTRIBUTION OF OXYGEN CONCENTRATORS BY MR. MOHIT AGARWAL ROTARY BENGALURU DISHA



# DONATION OF HIGH FLOW NASAL CANNULA THERAPY UNITS BY ROTARY BANGALORE SOUTHWEST CHARITABLE TRUST & PROJECT STEP ONE TRUST



## S.BADALCHAND CHORDIA TRUST DONATION TOWARDS POOR PATIENTS AT SJICR



### DR. SATHYAVATHI RS. 5 LAKHS