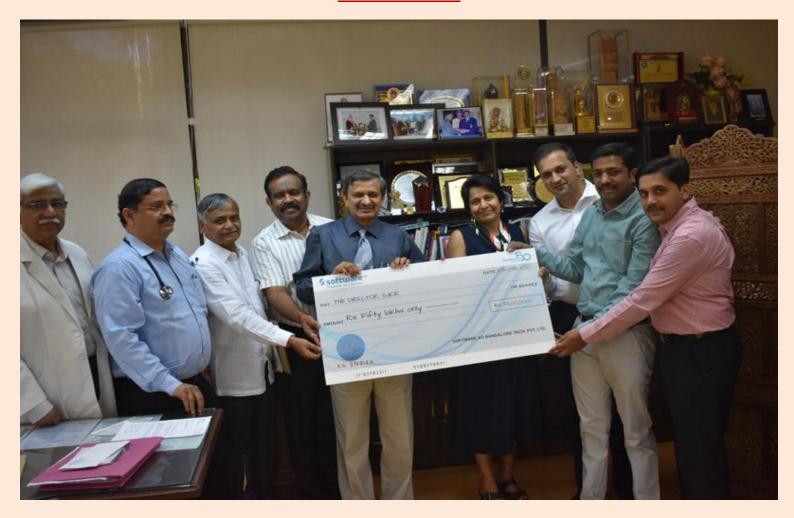

### DONATION OF RS. 50 LAKHS FROM SOFTWARE AG BANGALORE TO JAYADEVA

Photo: M/S. Software Ag Bangalore Technologies Pvt. Ltd. Head, Smt. Padma Reddy, Sri.

Monarch Limaye, Senior Director (Hr) Sri. Ravindra Nayak, Senior Director (Admin) And Mr.

Lokesh Krishnappa, Manager (Finance) Has Donated Rs. 50.00 Lakhs Towards The Treatment

Of Poor And Needy Patients To Jayadeva Hospital Director, Dr.C.N.Manjunath.