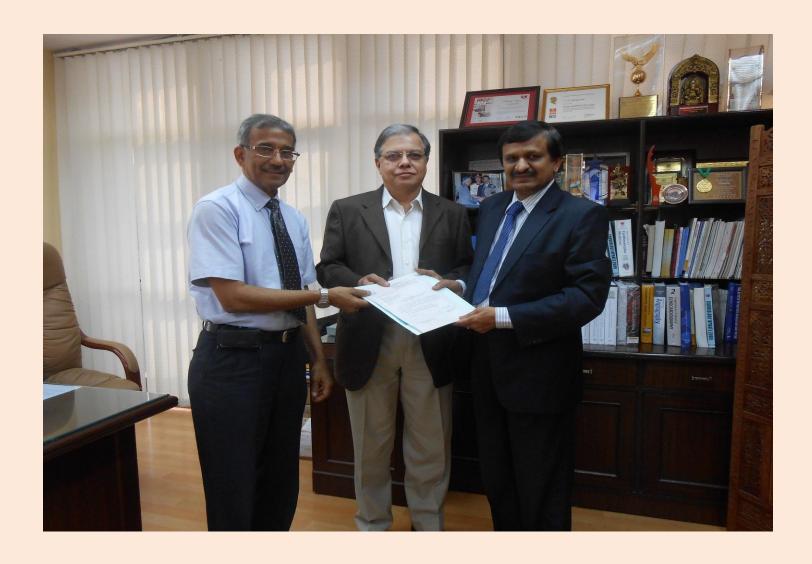

### DR. K.L.NARAYANA MURTHY DONATED RS. 5 LAKHS- 2014

### **DR. MAIYA DONATED RS. 5 LAKHS - 25.06.2015**