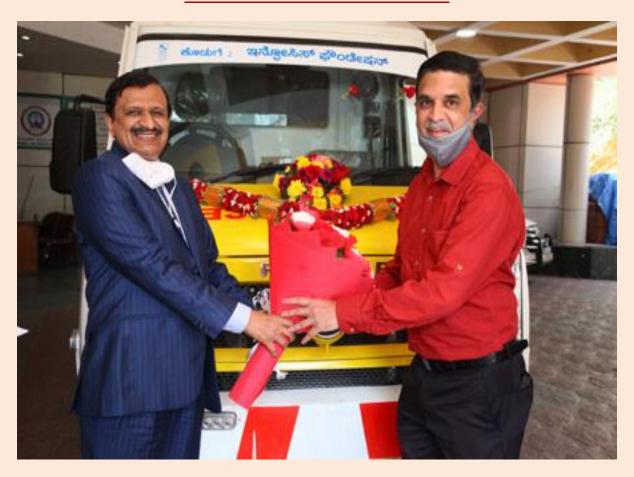

### HIGH TECH AMBULANCE DONATED BY VALTECH INDIA TO SRI JAYADEVA INSTITUTE OF CARDIOVASCULAR SCIENCES AND RESEARCH, BENGALURU.

From Left: Managing Director, Smt. Sujatha Balakrishnan, Csr - Chairman Sri. Prakash
Achar Handing Over The Key To Dr. C.N.Manjunath, Director Sjicr Along With Dr.

A.M.Jagadeesh