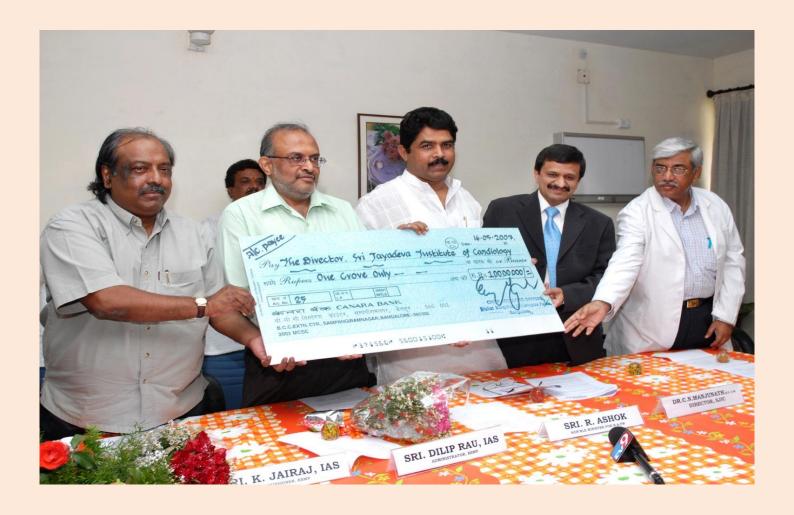

NATION TOWARDS OPD BLOCK FROM OM SHAKTHI



## MYSORE MLA SRI VASU DONATED RS. 10 LAKHS



# RS. ONE LAKHS DONATION GIVEN 18.12.2018



# JAINUM HEART FOUNDATION DONATION TOWARDS POOR PATIENT



## **ROTARY DONATION FROM BENGALURU WEST 06.02.2017**



## SBC TRUST DONATED RS.10 LAKHS 2018



## SRI N V B REDDY DONATED RS. 5 LAKHS ON 11.02.2015



### STATE BANK OF INDIA DONATED RS. 14.5 LAKHS ON 25.02.2015



### FILM PRODUCER SRI. SEETHARAM DONATED RS. 50 THOUSAND



# DONATION OF 35 LAKHS TOWARD THE TREATMENT OF POOR PATIENTS FROM BTC-2014



# SRI. BABULAL RANKA DONATED RS. 10 LAKHS TOWARDS POOR PATIENT TREATMENT TO DR.C.N.MANJUNTH. 11.10.2013



## KARNATAKA APEX DONATED RS.50 LAKHS TOWARDS DELUXE WARD



# **CANARA BANK AMBULANCE DONATION 6.5.2008.**



# **DONATION FROM APMC-2007**



# **DONATIONS FROM BDA-2006**



# **DONATION FROM KSRTC & BMTC -2006**



## **DONATION FROM APMC-2006**



## **DONATION FROM HUTTI GOLD MINES-2006**



#### **CANARA BANK MD DONATING CHEQUE TO DIRECTOR-2006**