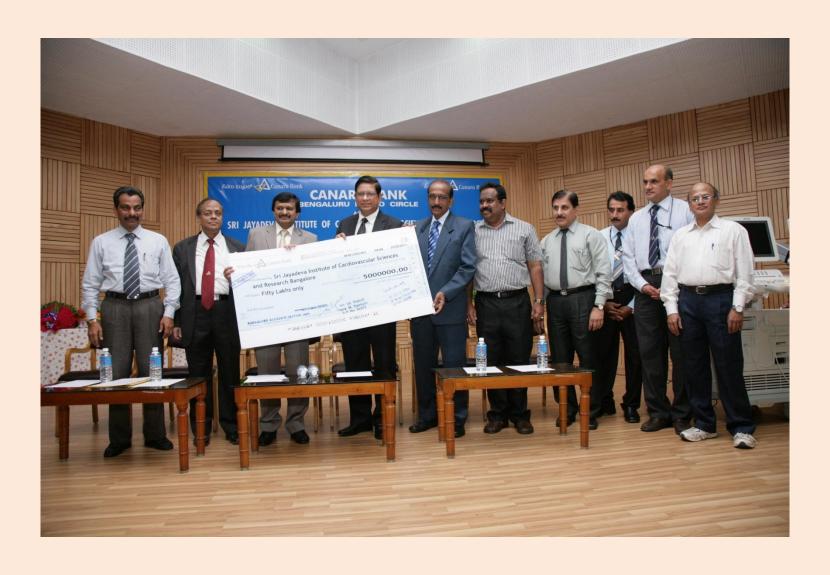

ENTRATORS BY MR. MOHIT AGARWAL ROTARY BENGALURU DISHA



# DONATION OF HIGH FLOW NASAL CANNULA THERAPY UNITS BY ROTARY BANGALORE SOUTHWEST CHARITABLE TRUST & PROJECT STEP ONE TRUST



## S.BADALCHAND CHORDIA TRUST DONATION TOWARDS POOR PATIENTS AT SJICR



### DR. SATHYAVATHI RS. 5 LAKHS DONATION ON 21.10.2017



SRI. RAKSHITH JAYGIRISH OF MELMARAVATHUR ADIPARASHAKTHI SPIRITUAL

MOVEMENT TRUST, DONATES RS. 10 LAKHS TO DR. C.N.MANJUNATH, DIRECTOR, SRI

JAYADEVA INSTITUTE OF CARDIOVASCULAR SCIENCES AND RESEARCH, BENGALURU

ON 10.07.2015 TOWARDS POOR PATIENT FUND.



### JAINAM FOUNDATION TRUST DONATED RS. 5 LAKHS-2014



### **DONATION OF RS. 20 LAKHS BY BAMUL**



### **DONATION OF RS.59.94 LAKHS BY BANGALORE TURF CLUB**



## CANARA BANK DONATION RS. 50 LAKHS TOWARDS ECHO MACHINE ON 2013



### CSI DONATION RS. 25 LAKHS - NOV 2014



## DONATION FROM SMT. B R PADMA DONATED RS. 2 LAKHS TO SJICR POOR PATIENT FUND ON 07.03.2015



### **DONATION FROM SMT. SAVITHRI VENKATAGIRI GOWDA ON 05.03.2015**



### DR. K.L.NARAYANA MURTHY DONATED RS. 5 LAKHS- 2014



### **DR. MAIYA DONATED RS. 5 LAKHS - 25.06.2015**



### MP ANANTHA KUMAR VISITED SJICR 04.02.2014



### CSI DONATION RS. 25 LAKHS NOV 2014



### RS. 10 LAKHS DONATION TOWARDS OPD BLOCK FROM OM SHAKTHI



## MYSORE MLA SRI VASU DONATED RS. 10 LAKHS



# RS. ONE LAKHS DONATION GIVEN 18.12.2018



# JAINUM HEART FOUNDATION DONATION TOWARDS POOR PATIENT



## **ROTARY DONATION FROM BENGALURU WEST 06.02.2017**



## SBC TRUST DONATED RS.10 LAKHS 2018



## SRI N V B REDDY DONATED RS. 5 LAKHS ON 11.02.2015



### STATE BANK OF