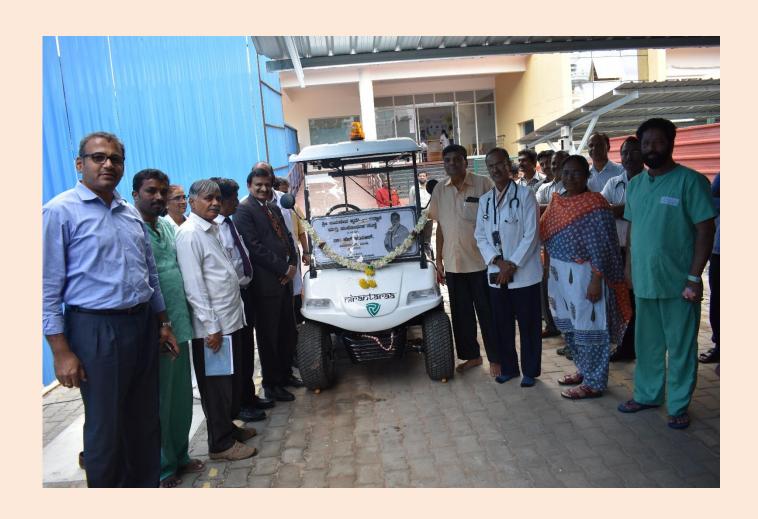

### **INAGURATION OF BUGGY VEHICLE ON 21.08.2019**

MRS. ASHA DEVI KRIPLANI, DR. C.N. MANJUMATH, DIRECTOR SJICR, MR. CHELARAM KRIPLANI AND MR. MAHESHWARI FROM HAVE HEART FOUNDATION(HAHF) DONATED RS. 1.5 CRORES SINCE 2 YEARS (2011-12 AND 2012-13)