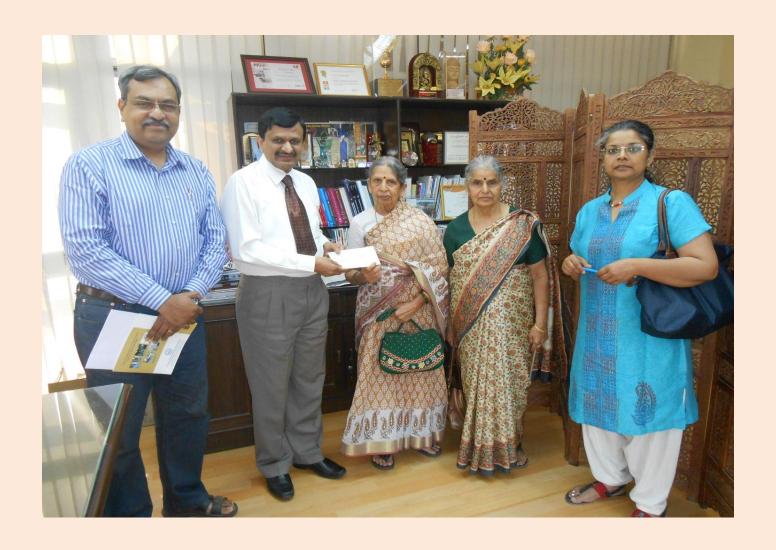

## DONATION FROM SMT. B R PADMA DONATED RS. 2 LAKHS TO SJICR POOR PATIENT FUND ON 07.03.2015

### **DONATION FROM SMT. SAVITHRI VENKATAGIRI GOWDA ON 05.03.2015**