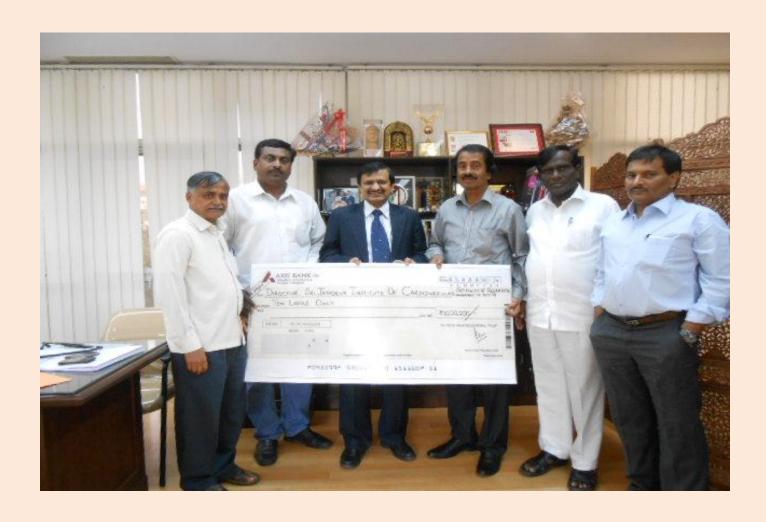

### DONATION OF RS. 50 LAKHS FROM SOFTWARE AG BANGALORE TO JAYADEVA

Photo: M/S. Software Ag Bangalore Technologies Pvt. Ltd. Head, Smt. Padma Reddy, Sri.

Monarch Limaye, Senior Director (Hr) Sri. Ravindra Nayak, Senior Director (Admin) And Mr.

Lokesh Krishnappa, Manager (Finance) Has Donated Rs. 50.00 Lakhs Towards The Treatment

Of Poor And Needy Patients To Jayadeva Hospital Director, Dr.C.N.Manjunath.