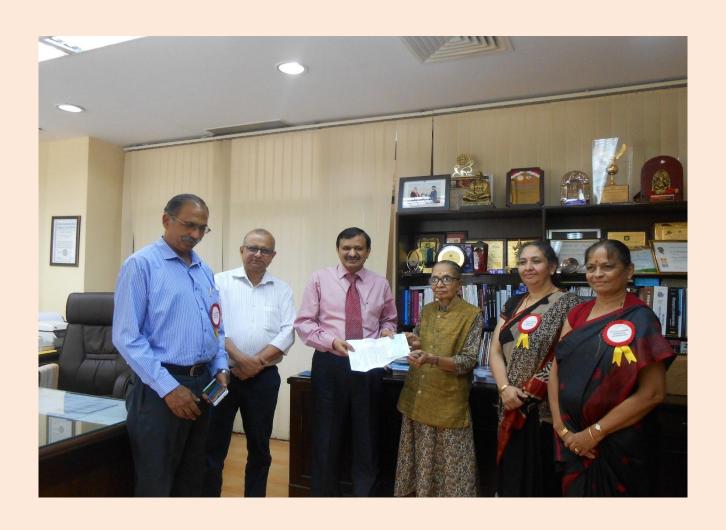

### DR. SATHYAVATHI RS. 5 LAKHS DONATION ON 21.10.2017

SRI. RAKSHITH JAYGIRISH OF MELMARAVATHUR ADIPARASHAKTHI SPIRITUAL

MOVEMENT TRUST, DONATES RS. 10 LAKHS TO DR. C.N.MANJUNATH, DIRECTOR, SRI

JAYADEVA INSTITUTE OF CARDIOVASCULAR SCIENCES AND RESEARCH, BENGALURU

ON 10.07.2015 TOWARDS POOR PATIENT FUND.