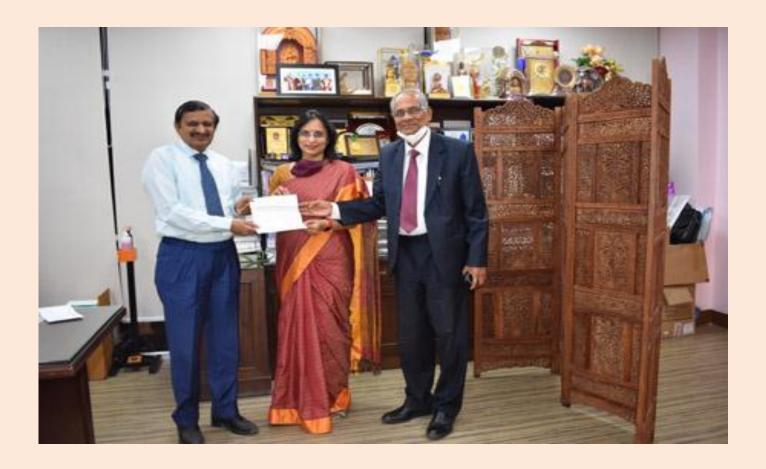

### CANARA BANK DONATED RS. 25 LAKHS TOWARDS POOR PATIENT'S TREATMENT FUND ON 19.03.2021.

Photo: Ms. A Manimekhalal, Executive Director - Canara Bank Handing Over Cheque Of Rs. 25

Lakhs To Dr. C N Manjunath, Director Sjicr Along With Sri. M.Parasivam, Gm Fi Wing Ho, Sri.

A Ramalingam Dgm Fi Wing Ho, Sri. R.V.Pratheep Dgm Ros, Bengaluru.