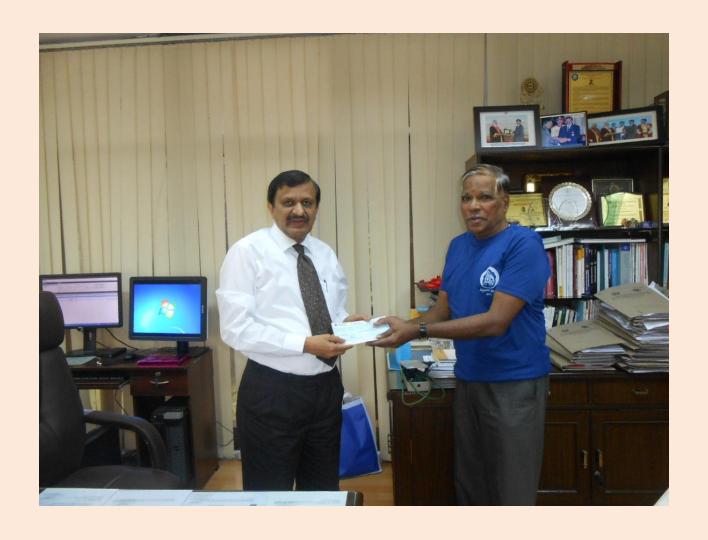

### NATIONAL PUBLIC SCHOOL DONATED RS. 15 LAKHS TOWARDS POOR PATIENT'S TREATMENT FUND ON 02.04.2021.

Photo: Dr.K.P.Gopalkrishna, Chairman- National Public School Handing Over Cheque Of Rs. 15 Lakhs To Dr. C N Manjunath, Director Sjicr Along With Ms. Bindu.