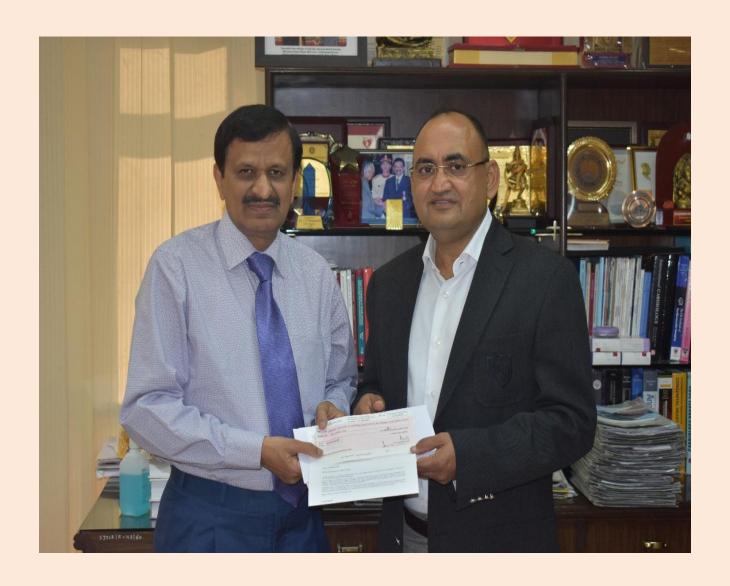

### CANARA BANK DONATED RS. 25 LAKHS TOWARDS POOR PATIENT'S TREATMENT FUND ON 19.03.2021.

Photo: Ms. A Manimekhalal, Executive Director - Canara Bank Handing Over Cheque Of Rs. 25

Lakhs To Dr. C N Manjunath, Director Sjicr Along With Sri. M.Parasivam, Gm Fi Wing Ho, Sri.

A Ramalingam Dgm Fi Wing Ho, Sri. R.V.Pratheep Dgm Ros, Bengaluru.