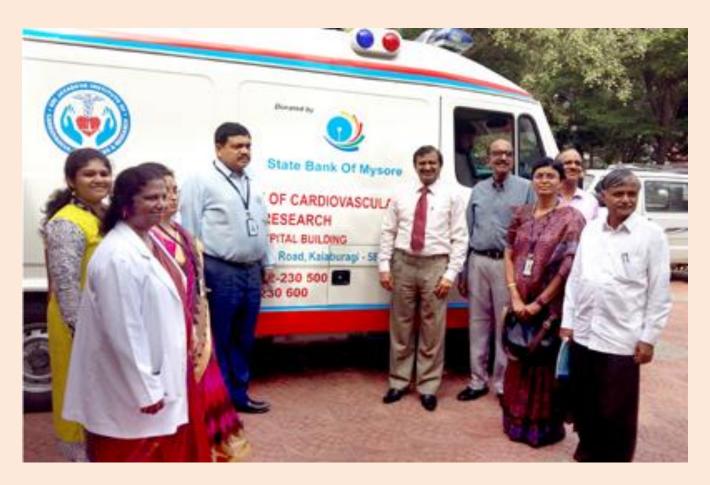

# STATE BANK OF MYSORE – DONATES HIGH-TECH AMBULANCE TO KALABURAGI BRANCH OF SRI JAYADEVA INSTITUTE OF CARDIOVASCULAR SCIENCES AND RESEARCH.

Photo: Dr. C.N.Manjunath, Director Sjicr Along With Sbm Officials Smt. Vijayalakshmi.P.

Deputy General Manager, Sri. V.V.Deshapande, Smt. Rama.H.J