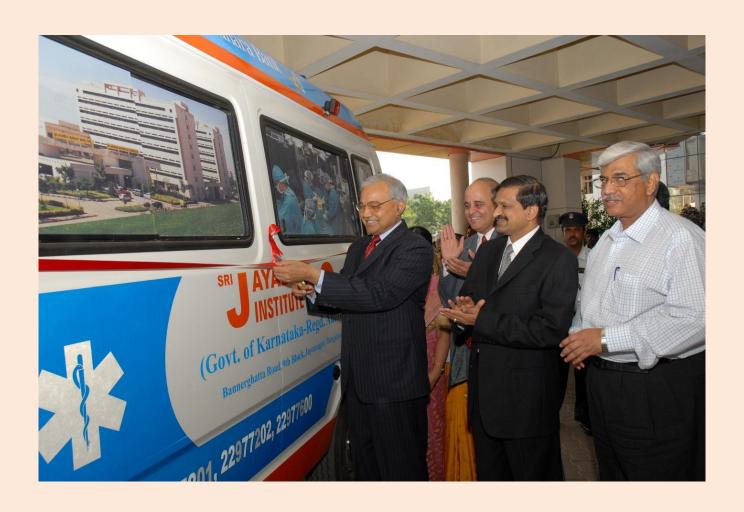

### DR. C.N.MANJUNATH, DIRECTOR, SJICR AND MR. SANJAY BHAT FROM INFOSYS FOUNDATION.

Smt. Sudha Murty Chairperson, Infosys Foundation, Donated A High Tech Ambulance

To Sri Jayadeva Institute Of Cardiovascular Sciences & Research, Bengaluru On

13.02.2021