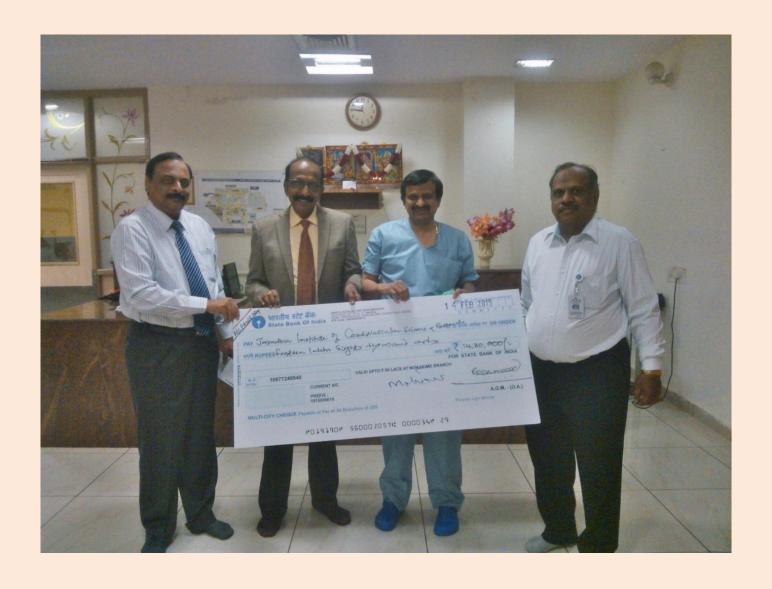

## DONATION FROM SMT. B R PADMA DONATED RS. 2 LAKHS TO SJICR POOR PATIENT FUND ON 07.03.2015



### **DONATION FROM SMT. SAVITHRI VENKATAGIRI GOWDA ON 05.03.2015**



### DR. K.L.NARAYANA MURTHY DONATED RS. 5 LAKHS- 2014



### **DR. MAIYA DONATED RS. 5 LAKHS - 25.06.2015**



### MP ANANTHA KUMAR VISITED SJICR 04.02.2014



### CSI DONATION RS. 25 LAKHS NOV 2014



### RS. 10 LAKHS DONATION TOWARDS OPD BLOCK FROM OM SHAKTHI



## MYSORE MLA SRI VASU DONATED RS. 10 LAKHS



# RS. ONE LAKHS DONATION GIVEN 18.12.2018



# JAINUM HEART FOUNDATION DONATION TOWARDS POOR PATIENT



## **ROTARY DONATION FROM BENGALURU WEST 06.02.2017**



## SBC TRUST DONATED RS.10 LAKHS 2018



## SRI N V B REDDY DONATED RS. 5 LAKHS ON 11.02.2015



### STATE BANK OF INDIA DONATED RS. 14.5 LAKHS ON 25.02.2015



### FILM PRODUCER SRI. SEETHARAM DONATED RS. 50 THOUSAND



# DONATION OF 35 LAKHS TOWARD THE TREATMENT OF POOR PATIENTS FROM BTC-2014



# SRI. BABULAL RANKA DONATED RS. 10 LAKHS TOWARDS POOR PATIENT TREATMENT TO DR.C.N.MANJUNTH. 11.10.2013



## KARNATAKA APEX DONATED RS.50 LAKHS TOWARDS DELUXE WARD



# **CANARA BANK AMBULANCE DONATION 6.5.2008.**



# **DONATION FROM APMC-2007**



# **DONATIONS FROM BDA-2006**



# **DONATION FROM KSRTC & BMTC -2006**



## **DONATION FROM APMC-2006**



## **DONATION FROM HUTTI GOLD MINES-2006**



#### **CANARA BANK MD DONATING CHEQUE TO DIRECTOR-2006**